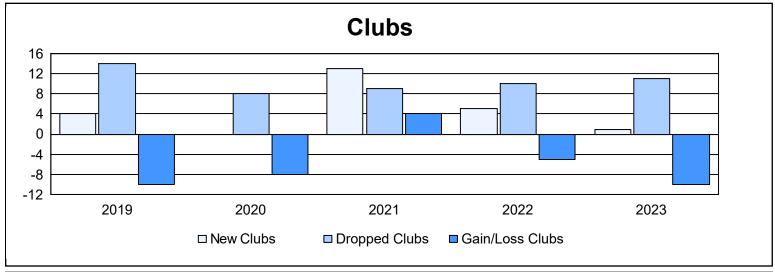

| Year      | New<br>Clubs | Dropped<br>Clubs | Gain/<br>Loss<br>Clubs | New<br>Members | Charter<br>Members | Reinstate<br>Members | Transfer<br>Members | Total<br>Member<br>Added | Total<br>Members<br>Dropped | Gain/<br>Loss<br>Members |
|-----------|--------------|------------------|------------------------|----------------|--------------------|----------------------|---------------------|--------------------------|-----------------------------|--------------------------|
| 2018-2019 | 4            | 14               | -10                    | 263            | 106                | 79                   | 10                  | 458                      | 960                         | -502                     |
| 2019-2020 | 0            | 8                | -8                     | 158            | 3                  | 36                   | 13                  | 210                      | 634                         | -424                     |
| 2020-2021 | 13           | 9                | 4                      | 479            | 321                | 94                   | 10                  | 904                      | 698                         | 206                      |
| 2021-2022 | 5            | 10               | -5                     | 623            | 234                | 159                  | 27                  | 1,043                    | 761                         | 282                      |
| 2022-2023 | 1            | 11               | -10                    | 304            | 32                 | 17                   | 9                   | 362                      | 850                         | -488                     |
| Average   | 5            | 10               | -6                     | 365            | 139                | 77                   | 14                  | 595                      | 781                         | -185                     |