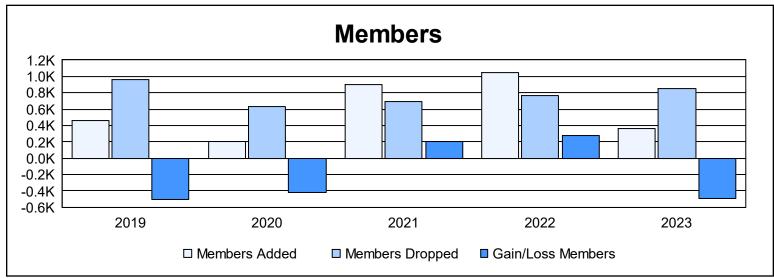

| Year      | New<br>Clubs | Dropped<br>Clubs | Gain/<br>Loss<br>Clubs | New<br>Members | Charter<br>Members | Reinstate<br>Members | Transfer<br>Members | Total<br>Member<br>Added | Total<br>Members<br>Dropped | Gain/<br>Loss<br>Members |
|-----------|--------------|------------------|------------------------|----------------|--------------------|----------------------|---------------------|--------------------------|-----------------------------|--------------------------|
| 2018-2019 | 4            | 14               | -10                    | 263            | 106                | 79                   | 10                  | 458                      | 960                         | -502                     |
| 2019-2020 | 0            | 8                | -8                     | 158            | 3                  | 36                   | 13                  | 210                      | 634                         | -424                     |
| 2020-2021 | 13           | 9                | 4                      | 479            | 321                | 94                   | 10                  | 904                      | 698                         | 206                      |
| 2021-2022 | 5            | 10               | -5                     | 623            | 234                | 159                  | 27                  | 1,043                    | 761                         | 282                      |
| 2022-2023 | 1            | 11               | -10                    | 304            | 32                 | 17                   | 9                   | 362                      | 850                         | -488                     |
| Average   | 5            | 10               | -6                     | 365            | 139                | 77                   | 14                  | 595                      | 781                         | -185                     |